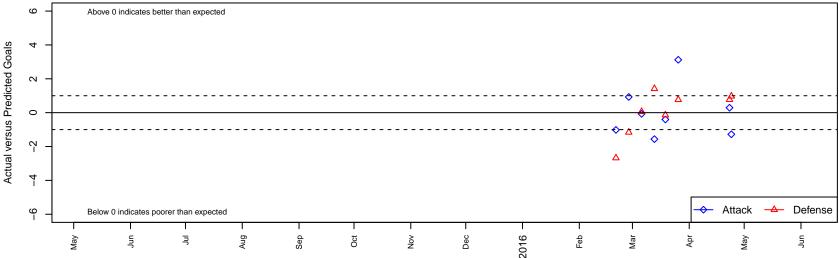

## Performance relative to 13 month average

Performance relative to 13 month average

lot. A=Neither has attack advantage, B=Opponent has both attack and defense advantage, C=Opponent has both attack and defense disadvantage, D=Both have

| date       | home                     |   | away                       |   | venue                       | pred.home | pred.away |
|------------|--------------------------|---|----------------------------|---|-----------------------------|-----------|-----------|
| 2016-04-24 | NW United Santos B03     | 1 | Shoreline Sportsverrou B03 | 0 | 2015 Spr PSPL Classic 2 U12 | 2.28      | 0.97      |
| 2016-04-23 | NW United Santos B03     | 2 | Emerald City FC White B03  | 1 | 2015 Spr PSPL Classic 2 U12 | 1.71      | 1.77      |
| 2016-03-26 | NW United Santos B03     | 7 | Dragons FC B03             | 0 | 2015 Spr PSPL Classic 2 U12 | 3.88      | 0.76      |
| 2016-03-19 | NW United Santos B03     | 2 | TC United White B03        | 1 | 2015 Spr PSPL Classic 2 U12 | 2.40      | 0.86      |
| 2016-03-13 | Fenix FC B03             | 0 | NW United Santos B03       | 2 | 2015 Spr PSPL Classic 2 U12 | 1.42      | 3.56      |
| 2016-03-06 | Seattle Celtic White B03 | 2 | NW United Santos B03       | 1 | 2015 Spr PSPL Classic 2 U12 | 2.06      | 1.07      |
| 2016-02-28 | RSA Elite B03            | 3 | NW United Santos B03       | 3 | 2015 Spr PSPL Classic 2 U12 | 1.84      | 2.07      |
| 2016-02-21 | Kent City White B03      | 5 | NW United Santos B03       | 2 | 2015 Spr PSPL Classic 2 U12 | 2.32      | 3.02      |