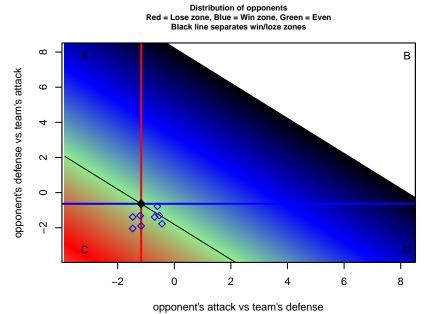

## Performance relative to 13 month average

Performance relative to 13 month average

lot. A=Neither has attack advantage, B=Opponent has both attack and defense advantage, C=Opponent has both attack and defense disadvantage, D=Both have